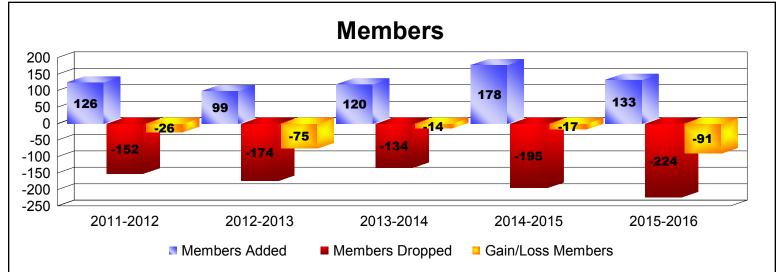

District 27 A2 As of June 2016 Cumulative

| Year      | New<br>Clubs | Dropped<br>Clubs | Gain/<br>Loss<br>Clubs | New<br>Members | Charter<br>Members | Reinstate<br>Members | Transfer<br>Members | Total<br>Member<br>Added | Total<br>Members<br>Dropped | Gain/<br>Loss<br>Members |
|-----------|--------------|------------------|------------------------|----------------|--------------------|----------------------|---------------------|--------------------------|-----------------------------|--------------------------|
| 2011-2012 | 0            | 0                | 0                      | 114            | 0                  | 4                    | 8                   | 126                      | -152                        | -26                      |
| 2012-2013 | 0            | -1               | -1                     | 90             | 0                  | 1                    | 8                   | 99                       | -174                        | -75                      |
| 2013-2014 | 0            | 0                | 0                      | 110            | 0                  | 7                    | 3                   | 120                      | -134                        | -14                      |
| 2014-2015 | 0            | -2               | -2                     | 138            | 0                  | 5                    | 35                  | 178                      | -195                        | -17                      |
| 2015-2016 | 0            | -3               | -3                     | 87             | 1                  | 6                    | 39                  | 133                      | -224                        | -91                      |
| Average   | 0            | -1               | -1                     | 108            | 0                  | 5                    | 19                  | 131                      | -176                        | -45                      |