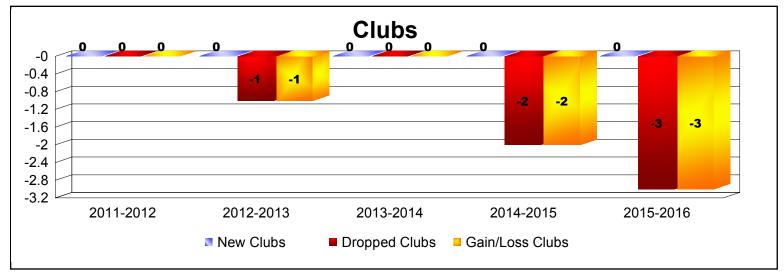

District 27 A2 As of June 2016 Cumulative

| Year      | New<br>Clubs | Dropped<br>Clubs | Gain/<br>Loss<br>Clubs | New<br>Members | Charter<br>Members | Reinstate<br>Members | Transfer<br>Members | Total<br>Member<br>Added | Total<br>Members<br>Dropped | Gain/<br>Loss<br>Members |
|-----------|--------------|------------------|------------------------|----------------|--------------------|----------------------|---------------------|--------------------------|-----------------------------|--------------------------|
| 2011-2012 | 0            | 0                | 0                      | 114            | 0                  | 4                    | 8                   | 126                      | -152                        | -26                      |
| 2012-2013 | 0            | -1               | -1                     | 90             | 0                  | 1                    | 8                   | 99                       | -174                        | -75                      |
| 2013-2014 | 0            | 0                | 0                      | 110            | 0                  | 7                    | 3                   | 120                      | -134                        | -14                      |
| 2014-2015 | 0            | -2               | -2                     | 138            | 0                  | 5                    | 35                  | 178                      | -195                        | -17                      |
| 2015-2016 | 0            | -3               | -3                     | 87             | 1                  | 6                    | 39                  | 133                      | -224                        | -91                      |
| Average   | 0            | -1               | -1                     | 108            | 0                  | 5                    | 19                  | 131                      | -176                        | -45                      |